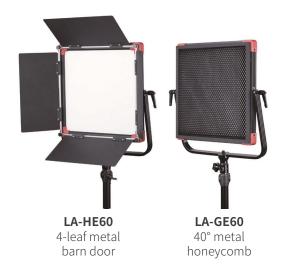

olor temperature value, Communication address, and remaining battery status.

### **■** Specifications>>

| Model         | PL-E60D                    |
|---------------|----------------------------|
| LED           | 320pcs SMD LEDs            |
| Illuminance   | 1500Lux@1m                 |
| Beam angle    | 70°(50% bounded)           |
| Color Temp    | 2700K~6500K                |
| CRI           | 98                         |
| TLCI          | 99                         |
| Power         | Approx. 60W                |
| Voltage       | DC11V~36V                  |
| Dimension     | 382×403×48mm (w/o bracket) |
| Lighting area | 257×257mm                  |
| Weight        | 3.2kg                      |
|               |                            |

#### **■ Optional Accessories>>**



## Light kit>>