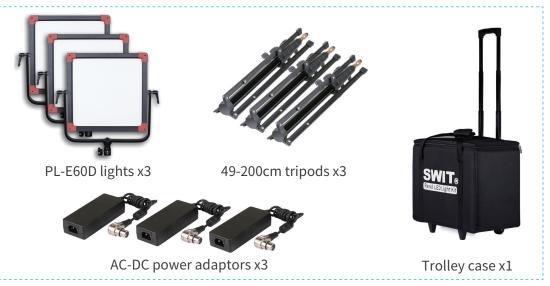

alue, Communication address, and remaining battery status.

### **■** Specifications>>

| Model         | PL-E60D                    |
|---------------|----------------------------|
| LED           | 320pcs SMD LEDs            |
| Illuminance   | 1500Lux@1m                 |
| Beam angle    | 70°(50% bounded)           |
| Color Temp    | 2700K~6500K                |
| CRI           | 98                         |
| TLCI          | 99                         |
| Power         | Approx. 60W                |
| Voltage       | DC11V~36V                  |
| Dimension     | 382×403×48mm (w/o bracket) |
| Lighting area | 257×257mm                  |
| Weight        | 3.2kg                      |
|               |                            |

#### **■ Optional Accessories>>**



## Light kit>>