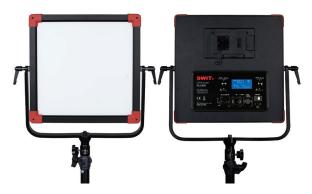

#### **■** Introduction

PL-E60D is specially designed for field portable lighting applications. 320pcs SMD-LEDs are mounted in the inner edge of the light frame, and with SWIT unique 90° light guide technology, PL-E60D can output bright, soft and equally spread light, meanwhile, the light body is slim enough and portable, which is an ideal light source for interview kit and field video productions. There are two communication control modes: DMX communication mode and interaction control mode.

#### **■** Funtions

- ◆ 320pcs edge mounted SMD-LEDs
- ◆ Unique 90° light guide technology
- ♦ 60W power, 1500Lux @ 1meter
- ♦ 0-100% flick-free dimming
- ◆ 70° effective wide beam angle
- ◆ 2700K-6500K continuously adjustable
- ◆ Super high CRI Ra 98, TLCI 99
- ◆ LCD display color, dimmer, Communication address and battery info
- ◆ DMX512 controlled color and dimmer
- ◆ DC 11-36V wide input voltage
- ◆ Power by V-mount / Gold mount battery
- ◆ Strong all-metal housing with U-stand
- ◆ Optional 4-leaf barn door and 40° honeycomb