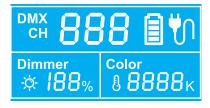

SWIT innovation is to add laser dots with calculated spaces on the reflection glass, to converge the lights

LCD screen displays dimmer, color temperature value, Communication address, and remaining battery status.