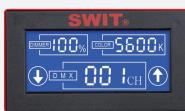

## LCD screen display

The rear LCD screen can display the current dimmer percentage, color temperature value, and supports touch control to set DMX address.

SWIT