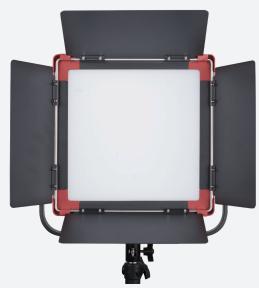

## S-2440C Bi-color SMD Studio Panel LED light

## Features:

- 576pcs ultra bright long-life LEDs
- Surface mounted LED technology
- 70° wide beam angle with diffuser
- 3200K-5600K continuously adjustable
- 50W power, 1250Lux @ 1meter
- 10%-100% flick-free dimming
- Super high CRI Ra≥93, TLCI≥97
- DMX512 controlled color and dimmer
- LCD display color and dimmer value
- Power by V-mount battery or AC-DC adaptor
- 4-leaf metal barn doors
- Strong all-metal housing
- U-shape support and lighting tripod mount