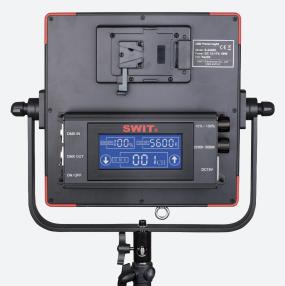

## LCD screen display

The rear LCD screen can display the current dimmer percentage, color temperature value, and supports touch control to set DMX address.

SWIT