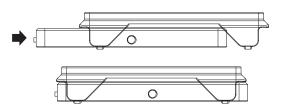

## **Appearance**

Fig. 1 S-2712 Overall Dimension

Fig. 2 S-2712

- 1 Light body
- ② Magnet
- ③ 1/4"Mounting hole
- 4 Charging interface
- ⑤ Power switch/MODE button
- 6 Up/down button
- 1 Intensity button
- **®** OLED screen