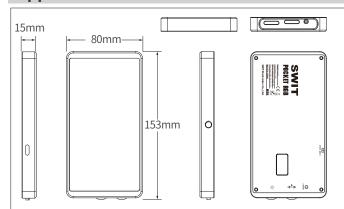

## **Appearance**

Fig. 1 S-2712 Overall Dimension

Fig. 2 S-2712

- 1 Light body
- ② Magnet
- ③ 1/4"Mounting hole
- 4 Charging interface
- ⑤ Power switch/MODE button
- 6 Up/down button
- 1 Intensity button
- **®** OLED screen