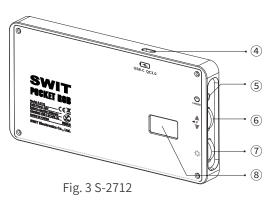

## **Appearance**

Fig. 1 S-2712 Overall Dimension

Fig. 2 S-2712

- 1 Light body
- ② Magnet
- ③ 1/4"Mounting hole
- 4 Charging interface
- ⑤ Power switch/MODE button
- 6 Up/down button
- 1 Intensity button
- **®** OLED screen