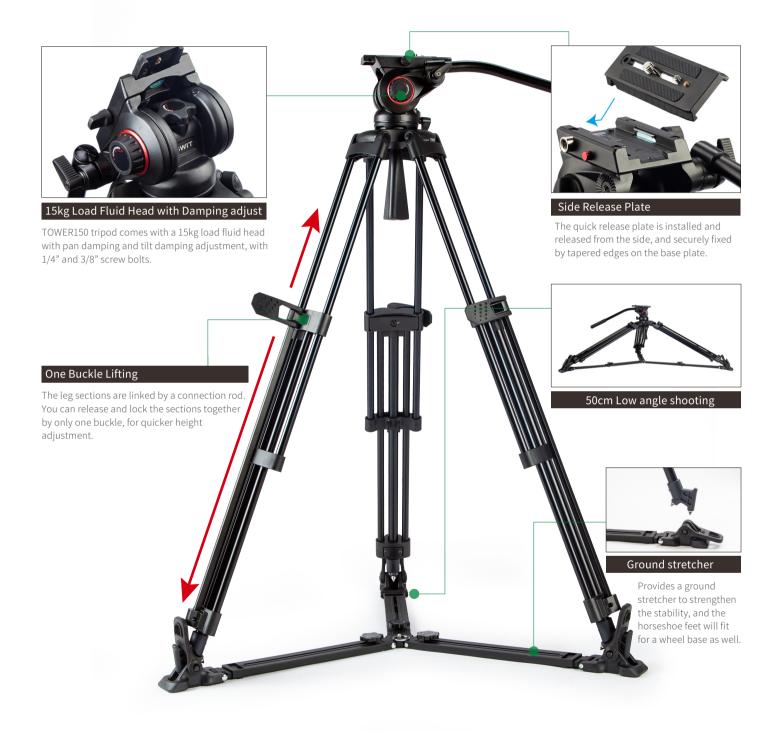

## **Studio Camera Tripod**

A Studio application light weight camera tripod with smooth fluid head of 15kg load, 3-sections, 50-170cm height.

| Material | Section | Height     | Head Model | Bowl φ | Load | Tube φ   | Tube Thickness | Weight |
|----------|---------|------------|------------|--------|------|----------|----------------|--------|
| Aluminum | 3       | 50cm-170cm | TH150      | 75mm   | 15kg | Max 22mm | 1.2mm          | 5.1kg  |