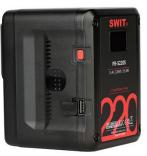

## Multi-sockets Square Li-ion Battery

PB-S series camera batteries are compact designed, shorter than normal V/Gold mount batteries, and match perfectly with most of the Cine-cameras.

The build-in OLED can display accurate power info during charging and discharging, and support viewfinder info display on both SONY and RED cameras.

## PB-S220A/S 220Wh

- Square shape design for Cine-cameras
- Max 200W, 16A high load
- ◆ 4× D-tap output sockets (Max 120W/10A in total)
- ◆ 1× USB5V/2A power output sockets
- 6A fast charging by charger S-3812S
- OLED display accurate remaining run time
- Display power info in both SONY & RED
- Multiple circuit protections

PB-S220A: Gold mount PB-S220S: V-mount

| PB-S220S<br>V-mount<br>14.4V<br>220Wh,15.3Ah<br>200W,16A<br>120W,10A<br>10W,5V/2A | PB-S220A Gold-mount 14.4V 220Wh,15.3Ah 200W,16A 120W,10A 10W,5V/2A |
|-----------------------------------------------------------------------------------|--------------------------------------------------------------------|
| 14.4V<br>220Wh,15.3Ah<br>200W,16A<br>120W,10A                                     | 14.4V<br>220Wh,15.3Ah<br>200W,16A<br>120W,10A                      |
| 220Wh,15.3Ah<br>200W,16A<br>120W,10A                                              | 220Wh,15.3Ah<br>200W,16A<br>120W,10A                               |
| 200W,16A<br>120W,10A                                                              | 200W,16A<br>120W,10A                                               |
| 120W,10A                                                                          | 120W,10A                                                           |
| ,                                                                                 |                                                                    |
| 10W,5V/2A                                                                         | 10W,5V/2A                                                          |
|                                                                                   | 1 '                                                                |
| 200W                                                                              | 200W                                                               |
| 121×95×96mm                                                                       | 121×95×99mm                                                        |
| 1.44kg                                                                            | 1.435kg                                                            |
| 6A                                                                                | 6A                                                                 |
| 4                                                                                 | 4                                                                  |
| -                                                                                 | 1                                                                  |
|                                                                                   | 6A                                                                 |