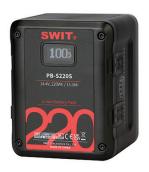

## PB-S220A/S 220Wh

- Square shape design for Cine-cameras
- Max 200W, 16A high load
- ◆ 4× D-tap output sockets (Max 120W/10A in total)
- ◆ 1× USB5V/2A power output sockets
- 6A fast charging by charger S-3812S
- OLED display accurate remaining run time
- Display power info in both SONY & RED
- Multiple circuit protections

PB-S220A: Gold mount PB-S220S: V-mount

| PB-S220S<br>V-mount<br>14.4V<br>220Wh,15.3Ah<br>200W,16A<br>120W,10A<br>10W,5V/2A | PB-S220A Gold-mount 14.4V 220Wh,15.3Ah 200W,16A 120W,10A 10W,5V/2A |
|-----------------------------------------------------------------------------------|--------------------------------------------------------------------|
| 14.4V<br>220Wh,15.3Ah<br>200W,16A<br>120W,10A                                     | 14.4V<br>220Wh,15.3Ah<br>200W,16A<br>120W,10A                      |
| 220Wh,15.3Ah<br>200W,16A<br>120W,10A                                              | 220Wh,15.3Ah<br>200W,16A<br>120W,10A                               |
| 200W,16A<br>120W,10A                                                              | 200W,16A<br>120W,10A                                               |
| 120W,10A                                                                          | 120W,10A                                                           |
| ,                                                                                 |                                                                    |
| 10W,5V/2A                                                                         | 10W,5V/2A                                                          |
|                                                                                   | 1 '                                                                |
| 200W                                                                              | 200W                                                               |
| 121×95×96mm                                                                       | 121×95×99mm                                                        |
| 1.44kg                                                                            | 1.435kg                                                            |
| 6A                                                                                | 6A                                                                 |
| 4                                                                                 | 4                                                                  |
| -                                                                                 | 1                                                                  |
|                                                                                   | 6A                                                                 |