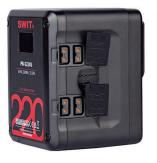

## Multi-sockets Square Li-ion Battery

PB-S series camera batteries are compact designed, shorter than normal V/Gold mount batteries, and match perfectly with most of the Cine-cameras.

The build-in OLED can display accurate power info during charging and discharging, and support viewfinder info display on both SONY and RED cameras.

## PB-S220A/S 220Wh

- Square shape design for Cine-cameras
- Max 200W, 16A high load
- ◆ 4× D-tap output sockets (Max 120W/10A in total)
- ◆ 1× USB5V/2A power output sockets
- 6A fast charging by charger S-3812S
- OLED display accurate remaining run time
- Display power info in both SONY & RED
- Multiple circuit protections

PB-S220A: Gold mount PB-S220S: V-mount

| PB-S220S<br>V-mount<br>14.4V<br>220Wh,15.3Ah<br>200W,16A<br>120W,10A<br>10W,5V/2A | PB-S220A Gold-mount 14.4V 220Wh,15.3Ah 200W,16A 120W,10A 10W,5V/2A |
|-----------------------------------------------------------------------------------|--------------------------------------------------------------------|
| 14.4V<br>220Wh,15.3Ah<br>200W,16A<br>120W,10A                                     | 14.4V<br>220Wh,15.3Ah<br>200W,16A<br>120W,10A                      |
| 220Wh,15.3Ah<br>200W,16A<br>120W,10A                                              | 220Wh,15.3Ah<br>200W,16A<br>120W,10A                               |
| 200W,16A<br>120W,10A                                                              | 200W,16A<br>120W,10A                                               |
| 120W,10A                                                                          | 120W,10A                                                           |
| ,                                                                                 |                                                                    |
| 10W,5V/2A                                                                         | 10W,5V/2A                                                          |
|                                                                                   | 1 '                                                                |
| 200W                                                                              | 200W                                                               |
| 121×95×96mm                                                                       | 121×95×99mm                                                        |
| 1.44kg                                                                            | 1.435kg                                                            |
| 6A                                                                                | 6A                                                                 |
| 4                                                                                 | 4                                                                  |
| -                                                                                 | 1                                                                  |
|                                                                                   | 6A                                                                 |